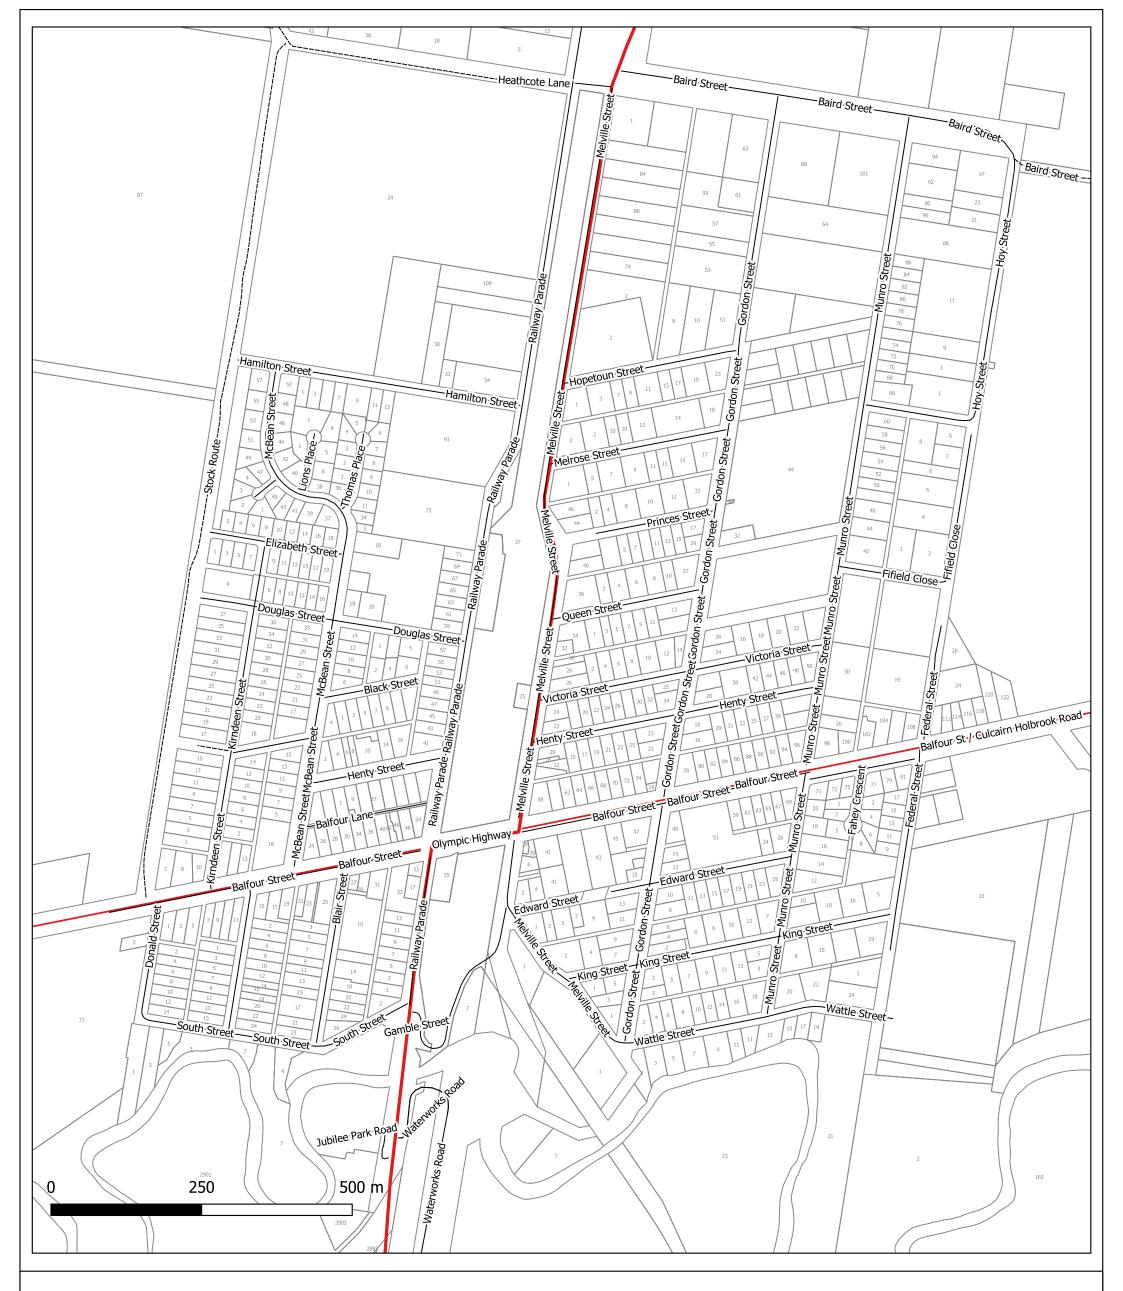

## Culcairn

## Street Name Map

| Electronic Version is the controlled version. Printed copies are considered uncontrolled. Before using a printed copy verify that it is the current version. | Document Name                  | Working doc file path                            | Version Number | Date of Issue | Review Date |
|--------------------------------------------------------------------------------------------------------------------------------------------------------------|--------------------------------|--------------------------------------------------|----------------|---------------|-------------|
|                                                                                                                                                              | ENG - Culcairn Street Name Map | G:\Projects&Maps\~ Town Maps\Street Name Map.qgz | V1             | 2020-08-11    | 2021-08-11  |